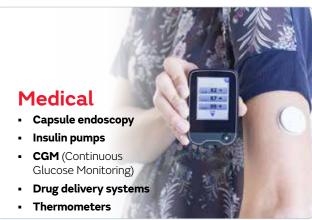

## CR, SR & LR Batteries

# A wide range of battery solutions featuring Murata quality & reliability

Murata offers a wide range of primary micro batteries with high performance and reliability, taking advantage of 40+ years technology development and manufacturing expertize.

### Manufacturing excellence

- Acquisition of ISO 9001/14001 certification
- Full automated assembling lines with high productivity

### For demanding applications















#### Learn more online

https://www.murata.com/products/ batteries/micro



# Coin Manganese Dioxide Lithium Batteries

**CR: 3V** 

#### **Features**

- · High voltage, high energy density
- Outstanding temperature characteristics
- Excellent self-discharge performance
- UL Recognized Component (UL1642 File No.MH12566)
- Acquisition of ISO/TS16949 Certification



Nominal capacity: 30mAh - 1000mAh

Operating temperature:

-30°C to +70°C (standard)

-40°C to +125°C (heat-resistant)

Diameter: 12.5mm - 24.5mm Height: 1.6mm - 7.7mm

Weight: **0.7g** - **10g** 



### Silver Oxide Batteries

**SR: 1.55V** 

#### **Features**

- World's first manufacturer of mercury-free silver oxide batteries
- Excellent stable discharge characteristics
- Excellent leakage resistance with patented tec