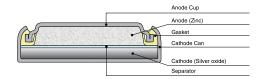

### Silver Oxide Batteries

**SR: 1.55V** 

#### **Features**

- World's first manufacturer of mercury-free silver oxide batteries
- Excellent stable discharge characteristics
- Excellent leakage resistance with patented technology

Nominal voltage: 1.55V

Nominal capacity: 20mAh - 160mAh

Operating temperature:

-10°C to +60°C

Diameter: 6.8mm - 11.6mm

Height: 2.1mm - 5.4mm

Weight: **0.3g** - **2.2g** 