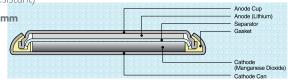

# Coin Manganese Dioxide Lithium Batteries

**CR: 3V** 

#### **Features**

- · High voltage, high energy density
- Outstanding temperature characteristics
- Excellent self-discharge performance
- UL Recognized Component (UL1642 File No.MH12566)
- Acquisition of ISO/TS16949 Certification

Nominal capacity: 30mAh - 1000mAh

Operating temperature:

-30°C to +70°C (standard)

-40°C to +125°C (heat-resistant)

Diameter: 12.5mm - 24.5mm Height: 1.6mm - 7.7mm

Weight: **0.7g** - **10g** 