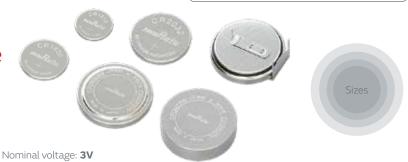

# Coin Manganese Dioxide Lithium Batteries

**CR: 3V** 

Nominal capacity: 30mAh - 1000mAh

Operating temperature:

-30°C to +70°C (standard)

-40°C to +125°C (heat-resistant)

Diameter: 12.5mm - 24.5mm Height: 1.6mm - 7.7mm

Weight: **0.7g** - **10g** 

### Silver Oxide Batteries

**SR: 1.55V** 

#### **Features**

- World's first manufacturer of mercury-free silver oxide batteries
- Excellent stable discharge characteristics
- Excellent leakage resistance with patented technology

Nominal voltage: 1.55V

Nominal capacity: 20mAh - 160mAh

Operating temperature:

-10°C to +60°C

Diameter: 6.8mm - 11.6mm

Height: 2.1mm - 5.4mm

Weight: **0.3g** - **2.2g** 

# Alkaline Manganese Batteries

**LR: 1.5V** 

#### **Features**

- High safety with unique technologies to prevent leakage and swelling
- Mercury-free
- · Excellent high-drain pulse discharge characteristics

Nominal voltage: 1.5V

Nominal capacity: 45mAh - 120mAh

Operating temperature:

-10°C to +60°C

Diameter: 7.9mm - 11.6mm

Height: 3.0mm - 5.4mm

Weight: 0.6g - 2.0g