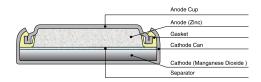

# Alkaline Manganese Batteries

**LR: 1.5V** 

#### **Features**

- High safety with unique technologies to prevent leakage and swelling
- Mercury-free
- · Excellent high-drain pulse discharge characteristics

Nominal voltage: 1.5V

Nominal capacity: 45mAh - 120mAh

Operating temperature:

-10°C to +60°C

Diameter: 7.9mm - 11.6mm

Height: 3.0mm - 5.4mm

Weight: 0.6g - 2.0g