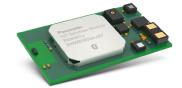

## **Top Features**

- Bluetooth® 5.0
- Multi-Sensor Solution
- RF Pre-Certified

Test with STMicroelectronics BlueTile

Design with Panasonic Industry

## **Technical Description**

- BlueNRG-2 Bluetooth 5.0 SoC
- Embedded ARM® Cortex®- MO
- 256kB Flash and 24kB ultra-low leakage RAM
- Typical sensitivity: -88 dBm
- Typical output power: +8 dBm
- Module Size [mm]
  -PAN3011 & PAN3012: 25.0 x 14.0 x 3.0
  -PAN3013: 31.0 x 14.0 x 3.0