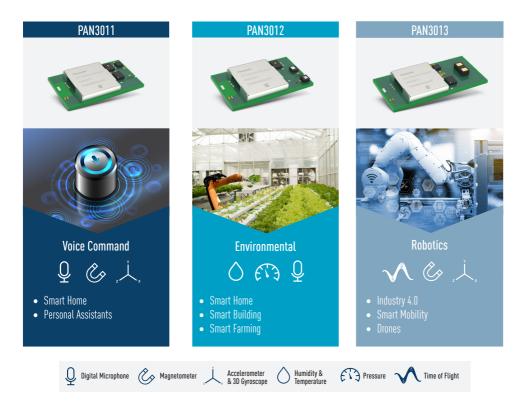

## **Technical Description**

- BlueNRG-2 Bluetooth 5.0 SoC
- Embedded ARM® Cortex®- MO
- 256kB Flash and 24kB ultra-low leakage RAM
- Typical sensitivity: -88 dBm
- Typical output power: +8 dBm
- Module Size [mm]
  -PAN3011 & PAN3012: 25.0 x 14.0 x 3.0
  -PAN3013: 31.0 x 14.0 x 3.0