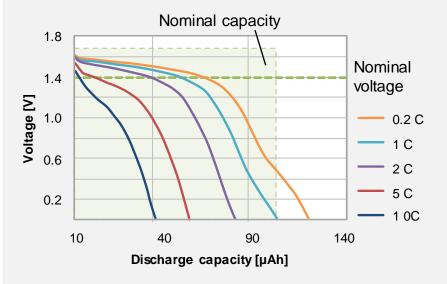

#### CeraCharge features fast and pulsed discharging

Typical discharge curves

1C = 100 µA