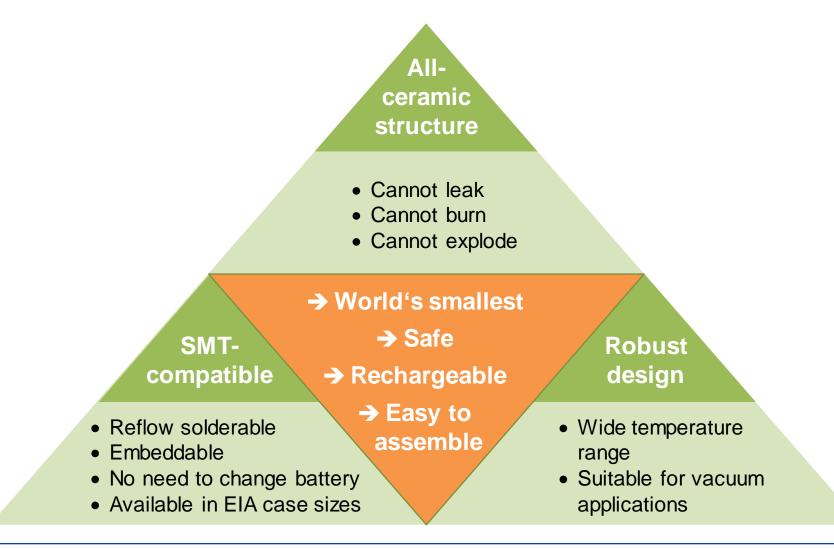

## CeraCharge™

## World's first rechargeable solid-state SMD battery



#### Demand for a new battery technology



New application fields drive the demand for compact, safe, rechargeable energy sources

> © EPCOS AG 2018 A TDK Group Company PPD ML • 2018 • 2



### **Comparison of energy storage devices**





## **Unique features of CeraCharge**





# CeraCharge – World's first rechargeable solid-state SMD battery

#### CeraCharge 1812

| Nominal voltage           | [V]                | 1.4             |
|---------------------------|--------------------|-----------------|
| Operating voltage         | [V <sub>op</sub> ] | 0 to 1.6        |
| Nominal capacity          | [μΑh]              | 100 ±20         |
| Nominal discharge current | [μΑ]               | 20              |
| Operating temperature     | [°C]               | -20 to +80      |
| Case size                 | [EIA]              | 1812            |
| Dimensions                | [mm]               | 4.4 x 3.0 x 1.1 |
| Initial inner resistance  | [Ω]                | <200            |
| Weight                    | [g]                | 0.04            |



CeraCharge off