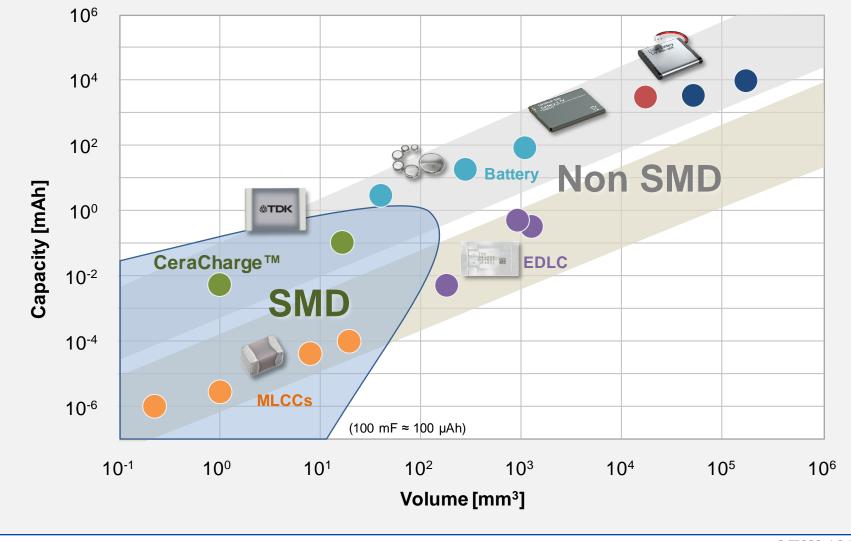

### **Comparison of energy storage devices**

CeraCharge offers 1000 times the capacity of a capacitor in the same case size

© EPCOS AG 2018 A TDK Group Company PPD ML • 2018 • 5

Typical pulse power