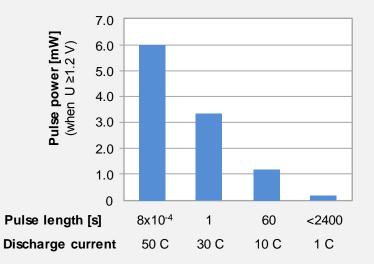

CeraCharge offers 1000 times the capacity of a capacitor in the same case size

© EPCOS AG 2018 A TDK Group Company PPD ML • 2018 • 5

Typical pulse power