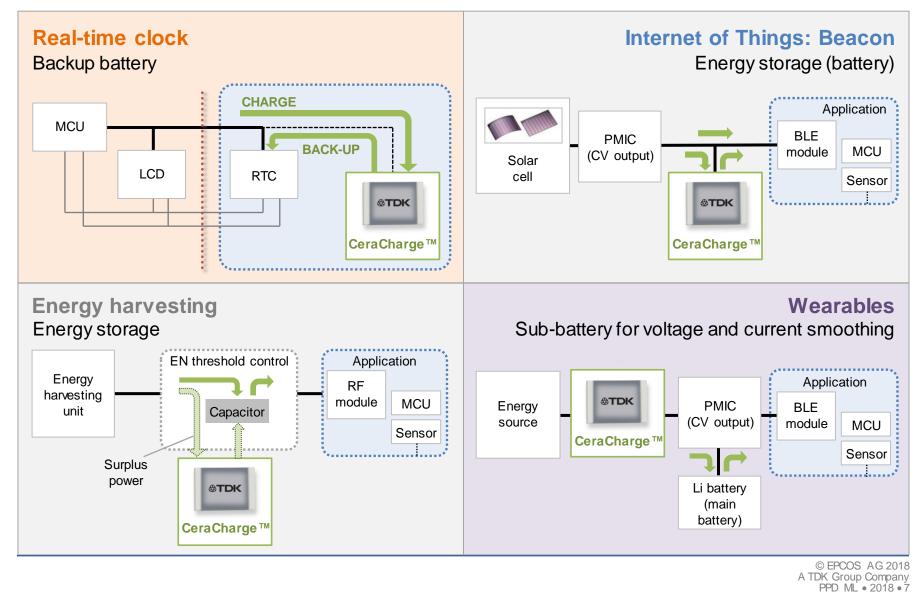

| 20              |
| Operating temperature     | [°C]               | -20 to +80      |
| Case size                 | [EIA]              | 1812            |
| Dimensions                | [mm]               | 4.4 x 3.0 x 1.1 |
| Initial inner resistance  | [Ω]                | <200            |
| Weight                    | [g]                | 0.04            |



CeraCharge offers 1000 times the capacity of a capacitor in the same case size

© EPCOS AG 2018 A TDK Group Company PPD ML • 2018 • 5



Typical pulse power

#### CeraCharge features fast and pulsed discharging

Typical discharge curves





1C = 100 µA

#### Can be connected in both series and parallel for maximum design flexibility

© EPCOS AG 2018 A TDK Group Company PPD ML • 2018 • 6



## Main applications for CeraCharge





TOK

®TD

## Outlook

Samples available in 1812

#### Mass production starting Spring 2019

#### All Types in R&D Stage





www.global.tdk.com • www.epcos.com