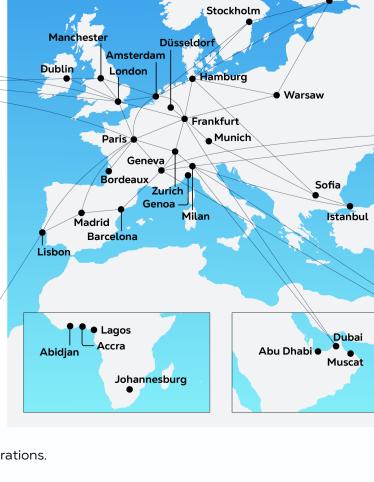

# Plug into the world's largest digital business ecosystem

- Global coverage: 260+ data centers in 71 metros across 33 countries High reliability: 99.999% average uptime record<sup>1</sup>
- **Sustainable:** 96% of Equinix data centers use 100% renewable energy

# Grow your service and solution offerings on Platform Equinix

**EMEA** 

#### Saint John Silicon Valley Denver **New York**

Winnipeg

Ottawa | Montreal

**EXPLORE OUR GLOBAL PRESENCE** 

**AMERICAS** 

Vancouver

Calgary

email partnercentral@equinix.com to learn more.