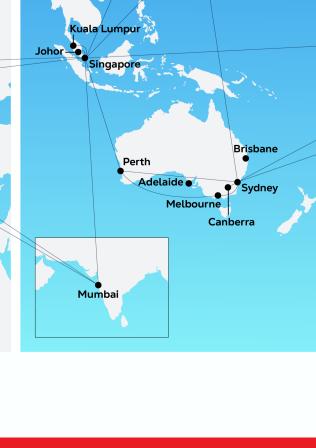

# Plug into the world's largest digital business ecosystem

- Global coverage: 260+ data centers in 71 metros across 33 countries High reliability: 99.999% average uptime record<sup>1</sup>
- **Sustainable:** 96% of Equinix data centers use 100% renewable energy

Discover how you can increase deal sizes

**ASIA-PACIFIC** 

Shanghai

Hong Kong

#### Saint John Silicon Valley Denver **New York**

Winnipeg

Ottawa | Montreal

**EXPLORE OUR GLOBAL PRESENCE** 

**AMERICAS** 

Vancouver

Calgary

email partnercentral@equinix.com to learn more.